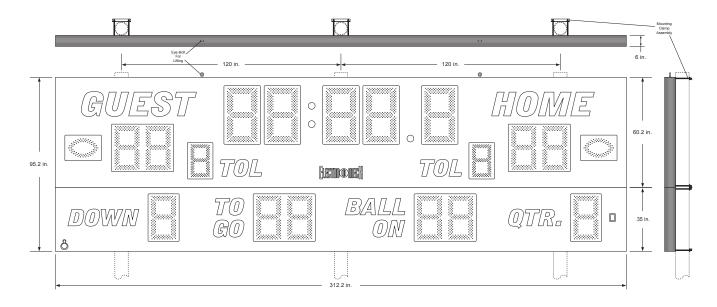

Cabinet Size, Weight: 26 ft. x 8 ft., 680 lbs.

## Display Sizes:

24 in. tall Home Score

24 in. tall Guest Score

30 in. tall 5-Digit Track Clock

24 in. tall Down

24 in. tall To Go

24 in. tall Ball On

24 in. tall Quarter

18 in. tall Home Time Outs Left

18 in. tall Guest Time Outs Left

10 in. tall Possession Indicators